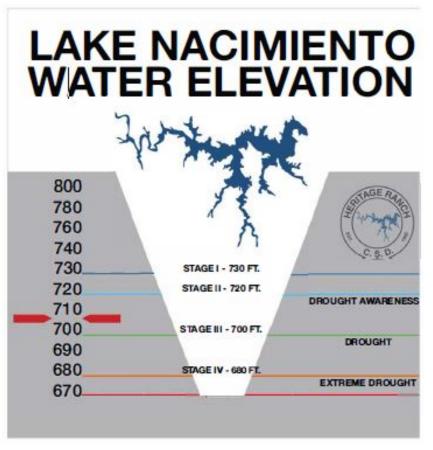

Ayes: Barker, Burgess, Capps, Cousineau

Absent: Rowley

c. Request to receive and file a report on the status of Nacimiento Reservoir for 2021, and set a Public Hearing for the July 15, 2021 meeting to consider a declaration of drought and implementing the Emergency Water Shortage Regulations and Staged Water use Reduction Plan.

Manager Duffield provided a brief summary of the item and answered any questions the board had.

Director Burgess made a motion to set a Public Hearing for the July 15, 2021 meeting to consider a declaration of drought and implementing the Emergency Water Shortage Regulations and Staged Water Use Reduction Plan. Director Cousineau seconded the motion. The motion passed by the following roll call vote: